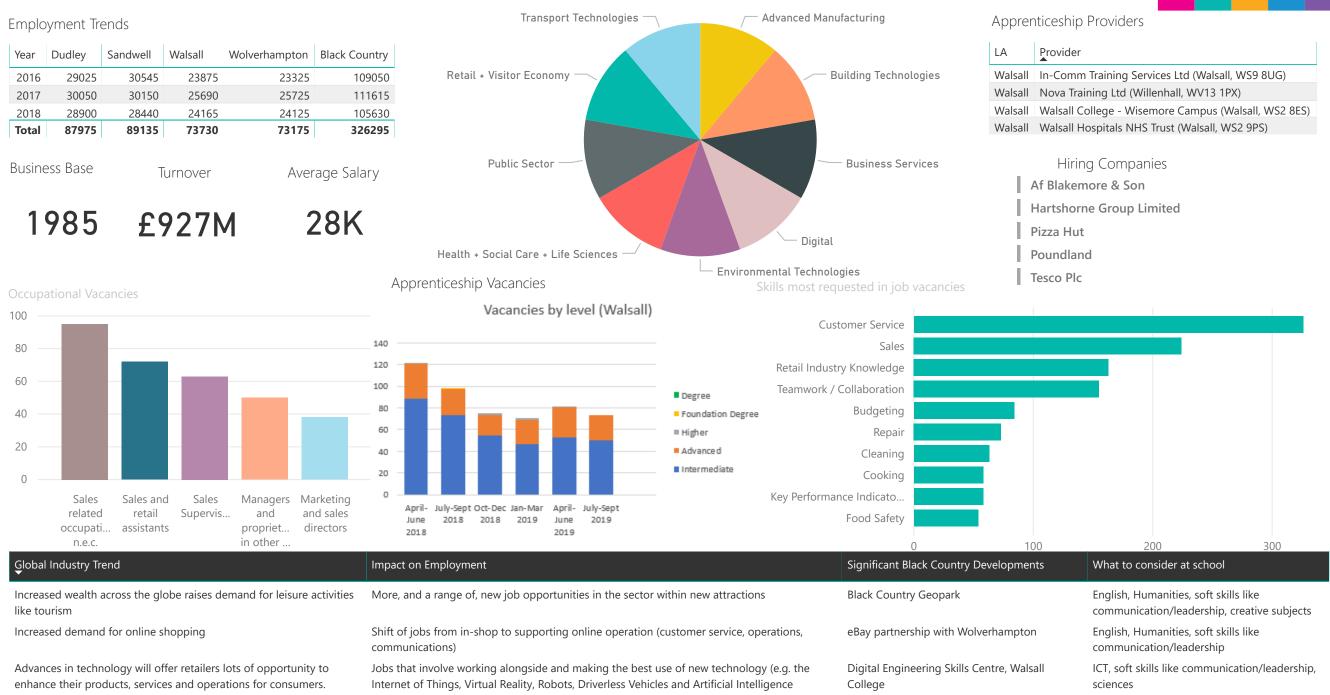

## Walsall Sector Dashboard: Retail + Visitor

Walsall Employment by Sector

#### Nov 2019