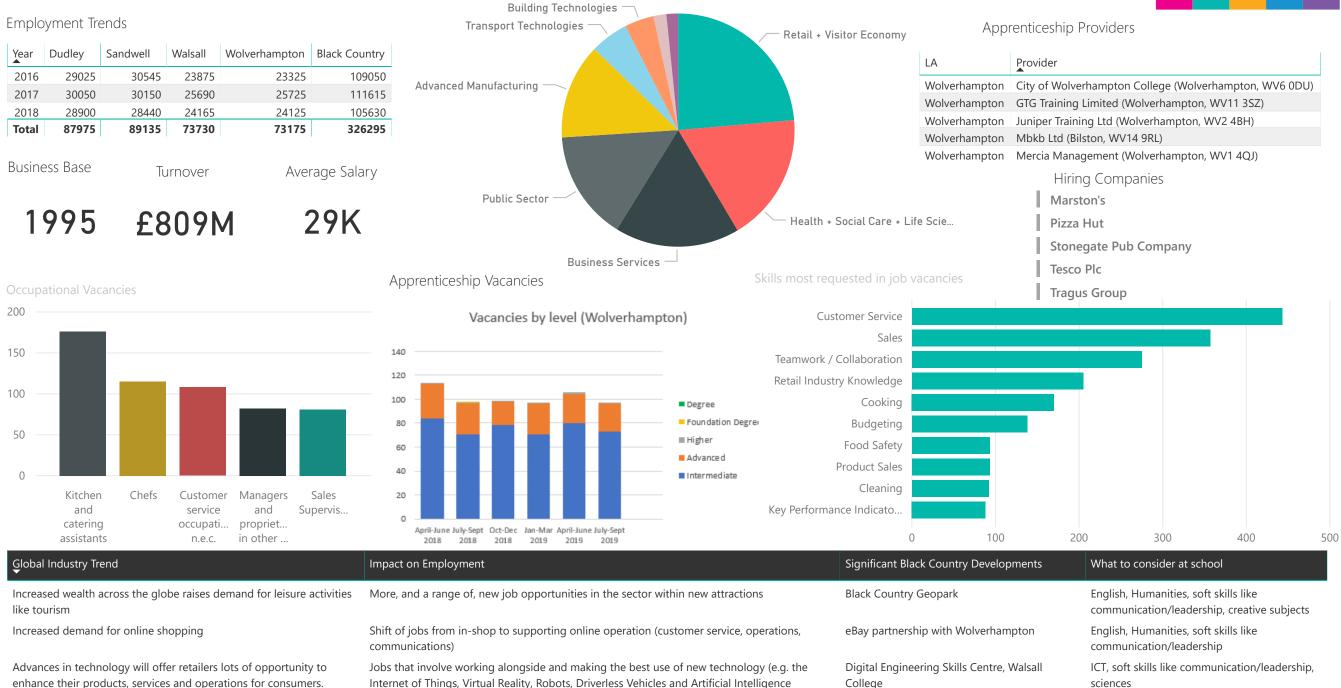

# Black Country Sector Dashboard: Retail + Visitor

Black Country Employment by Sector

#### Nov 2019

Advanced Manufacturing Skills most requested in job vacancies

Occupational Vacancies

**Employment Trends** 

| Global Industry Trend                                                                                                             | Impact on Employment                                                                                                                                                                    | Significant Black Country Developments                | What to consider at school                                                           |
|-----------------------------------------------------------------------------------------------------------------------------------|-----------------------------------------------------------------------------------------------------------------------------------------------------------------------------------------|-------------------------------------------------------|--------------------------------------------------------------------------------------|
| Increased wealth across the globe raises demand for leisure activities like tourism                                               | More, and a range of, new job opportunities in the sector within new attractions                                                                                                        | Black Country Geopark                                 | English, Humanities, soft skills like<br>communication/leadership, creative subjects |
| Increased demand for online shopping                                                                                              | Shift of jobs from in-shop to supporting online operation (customer service, operations, communications)                                                                                | eBay partnership with Wolverhampton                   | English, Humanities, soft skills like communication/leadership                       |
| Advances in technology will offer retailers lots of opportunity to enhance their products, services and operations for consumers. | Jobs that involve working alongside and making the best use of new technology (e.g. the<br>Internet of Things, Virtual Reality, Robots, Driverless Vehicles and Artificial Intelligence | Digital Engineering Skills Centre, Walsall<br>College | ICT, soft skills like communication/leadership, sciences                             |

## Dudley Sector Dashboard: Retail + Visitor

Nov 2019

Apprenticeship Providers

Transport Technologies

College

enhance their products, services and operations for consumers.

Internet of Things, Virtual Reality, Robots, Driverless Vehicles and Artificial Intelligence

sciences