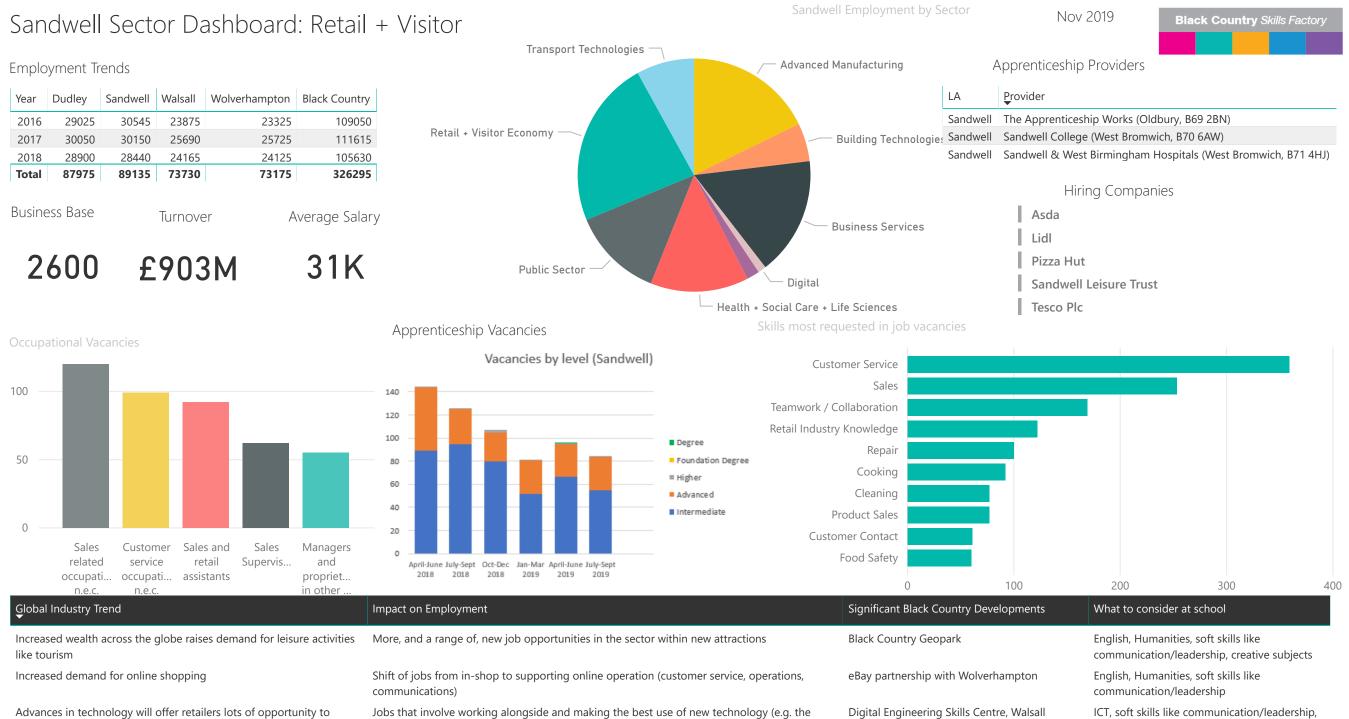

## Walsall Sector Dashboard: Retail + Visitor

Walsall Employment by Sector

#### Nov 2019