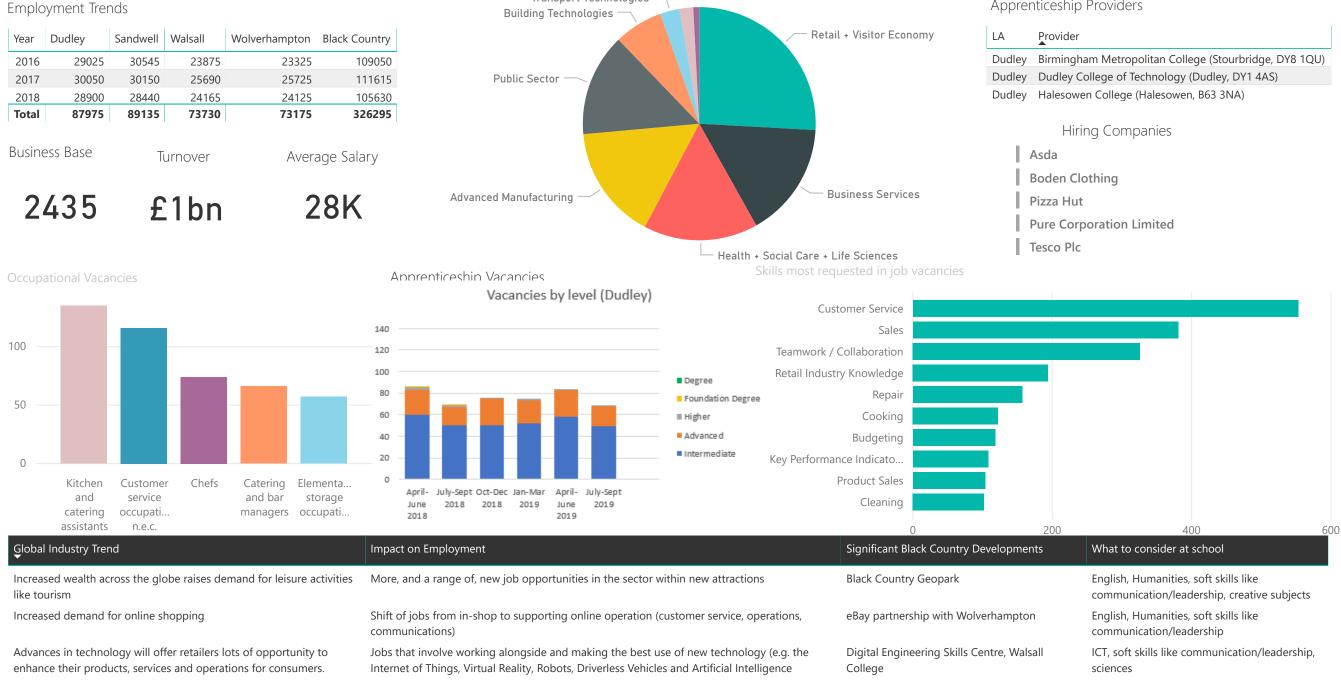

# Black Country Sector Dashboard: Retail + Visitor

Black Country Employment by Sector

#### Nov 2019

Advanced Manufacturing Skills most requested in job vacancies

Occupational Vacancies

**Employment Trends** 

| Global Industry Trend                                                                                                             | Impact on Employment                                                                                                                                                                    | Significant Black Country Developments                | What to consider at school                                                           |
|-----------------------------------------------------------------------------------------------------------------------------------|-----------------------------------------------------------------------------------------------------------------------------------------------------------------------------------------|-------------------------------------------------------|--------------------------------------------------------------------------------------|
| Increased wealth across the globe raises demand for leisure activities like tourism                                               | More, and a range of, new job opportunities in the sector within new attractions                                                                                                        | Black Country Geopark                                 | English, Humanities, soft skills like<br>communication/leadership, creative subjects |
| Increased demand for online shopping                                                                                              | Shift of jobs from in-shop to supporting online operation (customer service, operations, communications)                                                                                | eBay partnership with Wolverhampton                   | English, Humanities, soft skills like communication/leadership                       |
| Advances in technology will offer retailers lots of opportunity to enhance their products, services and operations for consumers. | Jobs that involve working alongside and making the best use of new technology (e.g. the<br>Internet of Things, Virtual Reality, Robots, Driverless Vehicles and Artificial Intelligence | Digital Engineering Skills Centre, Walsall<br>College | ICT, soft skills like communication/leadership, sciences                             |