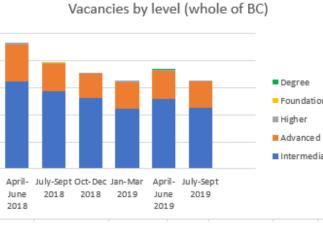

#### Nov 2019

Advanced Manufacturing Skills most requested in job vacancies

Occupational Vacancies

**Employment Trends** 

| Global Industry Trend                                                                                                             | Impact on Employment                                                                                                                                                                    | Significant Black Country Developments                | What to consider at school                                                           |
|-----------------------------------------------------------------------------------------------------------------------------------|-----------------------------------------------------------------------------------------------------------------------------------------------------------------------------------------|-------------------------------------------------------|--------------------------------------------------------------------------------------|
| Increased wealth across the globe raises demand for leisure activities like tourism                                               | More, and a range of, new job opportunities in the sector within new attractions                                                                                                        | Black Country Geopark                                 | English, Humanities, soft skills like<br>communication/leadership, creative subjects |
| Increased demand for online shopping                                                                                              | Shift of jobs from in-shop to supporting online operation (customer service, operations, communications)                                                                                | eBay partnership with Wolverhampton                   | English, Humanities, soft skills like communication/leadership                       |
| Advances in technology will offer retailers lots of opportunity to enhance their products, services and operations for consumers. | Jobs that involve working alongside and making the best use of new technology (e.g. the<br>Internet of Things, Virtual Reality, Robots, Driverless Vehicles and Artificial Intelligence | Digital Engineering Skills Centre, Walsall<br>College | ICT, soft skills like communication/leadership, sciences                             |