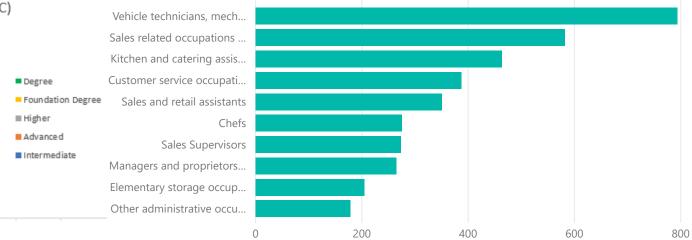

## Dudley Sector Dashboard: Retail + Visitor

Nov 2019

Apprenticeship Providers

Transport Technologies

College

enhance their products, services and operations for consumers.

Internet of Things, Virtual Reality, Robots, Driverless Vehicles and Artificial Intelligence