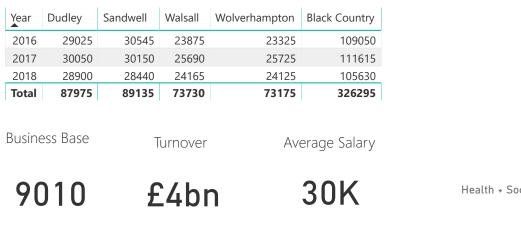

# Black Country Sector Dashboard: Retail + Visitor

Black Country Employment by Sector