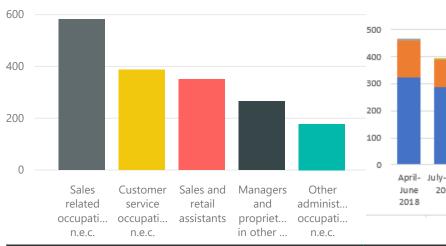

#### Nov 2019

Advanced Manufacturing Skills most requested in job vacancies

Occupational Vacancies

**Employment Trends** 

| Global Industry Trend                                                                                                             | Impact on Employment                                                                                                                                                                    | Significant Black Country Developments                | What to consider at school                                                           |
|-----------------------------------------------------------------------------------------------------------------------------------|-----------------------------------------------------------------------------------------------------------------------------------------------------------------------------------------|-------------------------------------------------------|--------------------------------------------------------------------------------------|
| Increased wealth across the globe raises demand for leisure activities like tourism                                               | More, and a range of, new job opportunities in the sector within new attractions                                                                                                        | Black Country Geopark                                 | English, Humanities, soft skills like<br>communication/leadership, creative subjects |
| Increased demand for online shopping                                                                                              | Shift of jobs from in-shop to supporting online operation (customer service, operations, communications)                                                                                | eBay partnership with Wolverhampton                   | English, Humanities, soft skills like communication/leadership                       |
| Advances in technology will offer retailers lots of opportunity to enhance their products, services and operations for consumers. | Jobs that involve working alongside and making the best use of new technology (e.g. the<br>Internet of Things, Virtual Reality, Robots, Driverless Vehicles and Artificial Intelligence | Digital Engineering Skills Centre, Walsall<br>College | ICT, soft skills like communication/leadership, sciences                             |