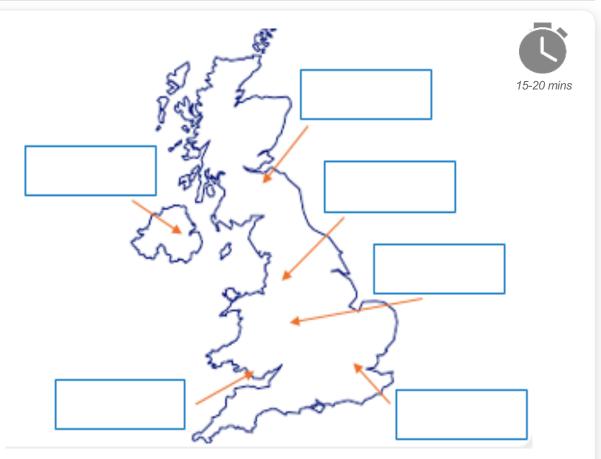

## Discover & Do Activity 2: Plan a UK Road Trip

Label all of the cities on this map of the United Kingdom.

Plan a road trip around the UK to visit the cities of your choice.

Why have you chosen this route?